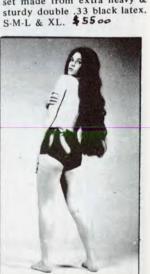

KATHERINE(43KS-CK04) Irresistible tailored tights that stretch from your waist to your toes. Natural black latex with back leg seams. S-M-L & XL. \$4600

PAULETTE (51KS-FK114-23BR) Garter

belt made from sturdy heavy weight (.23)